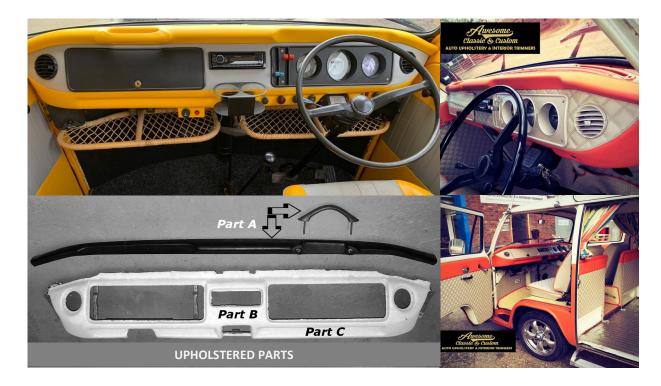

### Full custom dashboard trimming service:

All parts should all be in good condition and if you are in any doubt, please email images/comments first. Our standard stitching colours are black and white. Price includes matching vinyl/s from our collections.

## **Optional extras:**

Component colour matching , which includes the very top metal plate, top vents, main gauge surround, glovebox and side air vents.

Images of parts are always requested in advance, to check suitability.